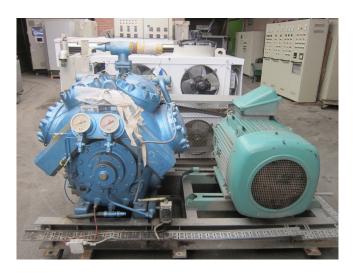

#### Used Gram HC 8/125

Used reciprocating compressor unit Gram HC 8/125 with electromotor Leroy Somer LS 280 M-4 (90 kW at 1475 RPM).

\*Why choose for HOSBV? Were not only the largest used refrigeration specialist in Europe, but also, we deliver all equipment including an extensive test, warranty and industrial cleaning. \*Optional we can also perform a new paint job and arrange the logistics.