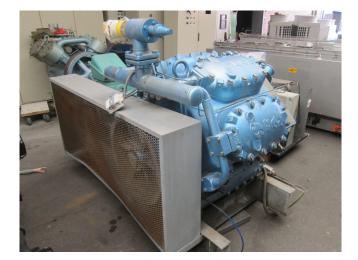

#### Used Gram HC 8/125

Used reciprocating compressor unit Gram HC 8/125 with electromotor Leroy Somer LS 280 M-4 (90 kW at 1475 RPM).

\*Why choose for HOSBV? Were not only the largest used refrigeration specialist in Europe, but also, we deliver all equipment including an extensive test, warranty and industrial cleaning. \*Optional we can also perform a new paint job and arrange the logistics.