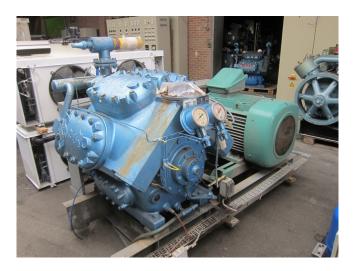

#### Used Gram HC 8/125

Used reciprocating compressor unit Gram HC 8/125 with electromotor Leroy Somer LS 280 M-4 (90 kW at 1475 RPM).

\*Why choose for HOSBV? Were not only the largest used refrigeration specialist in Europe, but also, we deliver all equipment including an extensive test, warranty and industrial cleaning. \*Optional we can also perform a new paint job and arrange the logistics.