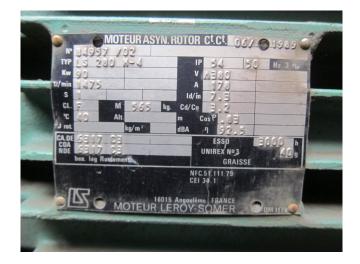

#### Used Gram HC 8/125

Used reciprocating compressor unit Gram HC 8/125 with electromotor Leroy Somer LS 280 M-4 (90 kW at 1475 RPM).

\*Why choose for HOSBV? Were not only the largest used refrigeration specialist in Europe, but also, we deliver all equipment including an extensive test, warranty and industrial cleaning. \*Optional we can also perform a new paint job and arrange the logistics.