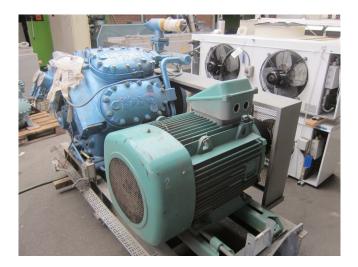

#### Used Gram HC 8/125

Used reciprocating compressor unit Gram HC 8/125 with electromotor Leroy Somer LS 280 M-4 (90 kW at 1475 RPM).

\*Why choose for HOSBV? Were not only the largest used refrigeration specialist in Europe, but also, we deliver all equipment including an extensive test, warranty and industrial cleaning. \*Optional we can also perform a new paint job and arrange the logistics.