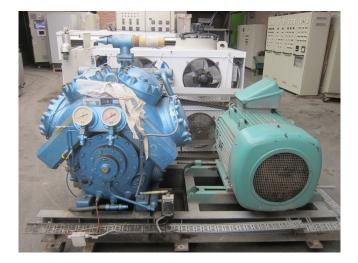

#### Used Gram HC 8/125

Used reciprocating compressor unit Gram HC 8/125 with electromotor Leroy Somer LS 280 M-4 (90 kW at 1475 RPM).

\*Why choose for HOSBV? Were not only the largest used refrigeration specialist in Europe, but also, we deliver all equipment including an extensive test, warranty and industrial cleaning. \*Optional we can also perform a new paint job and arrange the logistics.