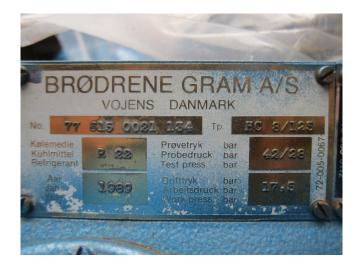

### **Specifications**

| Marca                     | Gram                                                     |
|---------------------------|----------------------------------------------------------|
| Тіро                      | HC 8/125                                                 |
| Refrigerante              | Freon                                                    |
| Electromotor Specs        | 90                                                       |
| Sober Bancada             | 1                                                        |
| Presostatos               | 1                                                        |
| Manometros de Presion     | 1                                                        |
| Comentarios               | # // Electromotor: 90 kW                                 |
|                           | at 1475 RPM // Pulley                                    |
|                           | EM: 320 mm // Compr:                                     |
|                           |                                                          |
|                           | 550 mm                                                   |
| Comentarios               | 550 mm<br>R404a – R22 or other                           |
| Comentarios               |                                                          |
| Comentarios   <br>Tamaños | R404a – R22 or other                                     |
|                           | R404a – R22 or other<br>freon types                      |
|                           | R404a – R22 or other<br>freon types<br>2200x1300x1400 mm |