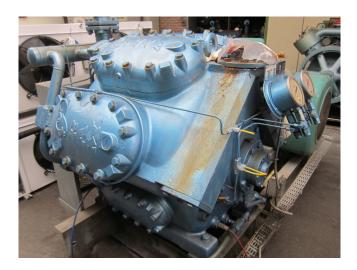

#### Used Gram HC 8/125

Used reciprocating compressor unit Gram HC 8/125 with electromotor Leroy Somer LS 280 M-4 (90 kW at 1475 RPM).

\*Why choose for HOSBV? Were not only the largest used refrigeration specialist in Europe, but also, we deliver all equipment including an extensive test, warranty and industrial cleaning. \*Optional we can also perform a new paint job and arrange the logistics.